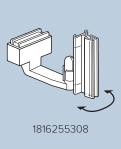

## Specifications

| Item No.   | Ref. No. | Style     | Capacity  | Finish | Pack |
|------------|----------|-----------|-----------|--------|------|
| 1816255308 | -        | w/ hinge  | .100"     | Beige  | 1    |
| 1816255305 | -        | w/ hinge  | .100"     | Black  | 1    |
| 1816255302 | -        | w/ hinge  | .100"250" | Beige  | 1    |
| 1816255306 | -        | w/ hinge  | .100"250" | Black  | 1    |
| 1816255301 | -        | w/o hinge | .100"     | Beige  | 1    |