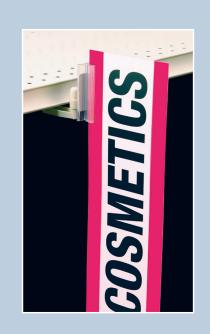

## Under-shelf flag sign holder grabs attention

Sign placement and adjustment is fast and easy with Magnetic Under-Shelf Mount Sign Holder with Swivel. Powerful magnet securely holds Sign Holder to most metal surfaces.

Swivel bracket allows signs to flex when bumped to withstand customer interaction. Ideal for metal shelving that requires frequent signing and resigning.