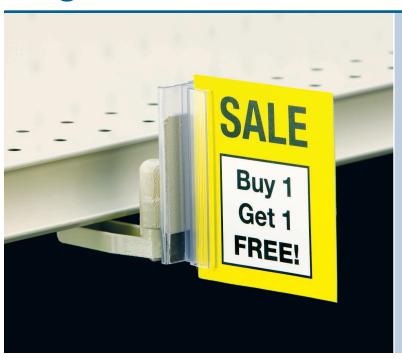

## Under-shelf flag sign holder grabs attention

Sign placement and adjustment is fast and easy with Magnetic Under-Shelf Mount Sign Holder with Swivel. Powerful magnet securely holds Sign Holder to most metal surfaces.

Swivel bracket allows signs to flex when bumped to withstand customer interaction. Ideal for metal shelving that requires frequent signing and resigning.